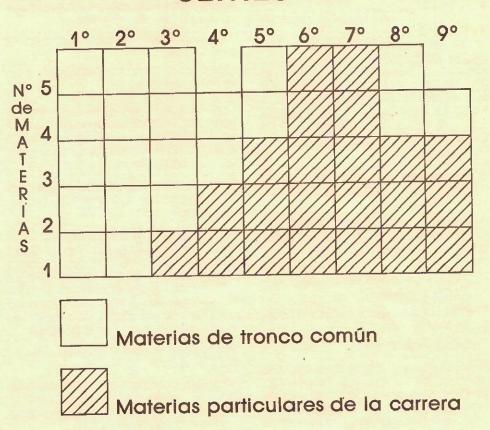

# SEMESTRE

manera en que operan las diferentes escuelas que la integran. En este número explicaremos el funcionamiento de la Escuela de Contaduría y Administración de nuestra universidad.

Empezaremos por establecer el campo de acción de cada una de estas carreras:

El licenciado en Contaduría es el profesional capacitado para planificar, ordenar y preparar técnicamente, todo tipo de información financiera de cualquier entidad o persona, además de establecer sistemas para captar las operaciones que la afectan financieramente. Su ámbito de acción son las finanzas, por lo que son los únicos facultados por ley para hablar de problemas contables.

El licenciado de Administración, se encarga de diseñar, planear, organizar, dirigir y coordinar las actividades de empresas públicas y privadas. Su función es cuidar que se empleen óptimamente los recursos humanos, materiales y técnicos de que dispone una organización.

Podemos darnos cuenta que el área de estudio es muy similar en ambas carreras; por esto se encuentran integradas en una misma escuela, la cual opera con base en el plan de estudios del año de 1975 de la UNAM.

Dicho plan unifica ambas licenciaturas, en los dos primeros semestres, con un tronco común, posteriormente, éste se reduce y las materias específicas para cada carrera van en aumento, hasta lograr una formación profesional completa. Esto queda mejor explicado en la anterior aráfica,