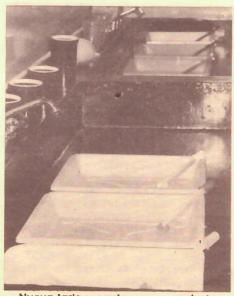

### Mejores Laboratorios

La dirección de la Escuela de Comunicación y Relaciones Públicas, consciente de la necesidad de mejorar los laboratorios de fotografía y televisión, ha adquirido nuevos aparatos.

Adicionalmente, ahora los alumnos de dicha carrera cuentan, dentro del laboratorio de fotografía, con una tarja más grande, diseñada para trabajar con mayor amplitud; además se incrementó el material existente con: tanques para revelado, nueve carretes, dos relojes de exposición, dos lámparas, dos termómetros y dos ampliadoras.

En el laboratorio de televisión se dispone de un nuevo sistema de iluminación y de otra grabadora de cassettes "Deck".

Nueva tarja y equipo para revelado